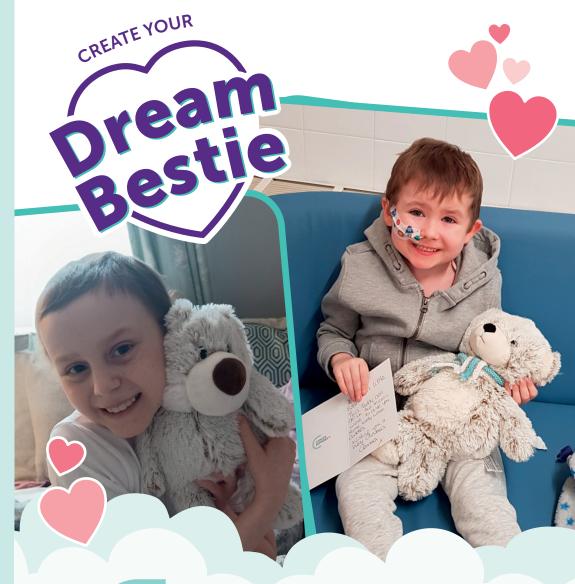

Unleash your imagination for the chance to have **Warmies**® create your unique Bestie soft toy!

# **How it works**

- **1.** Draw a picture of your imaginary best friend in the space provided.
- 2. Post your drawing to us at the address below:
  Cancer Support UK
  The Old Church
  89b Quicks Road
  London SW19 1EX
- **3.** The creator of the winning design will receive a special limited edition Warmies® Bestie soft toy, based on their design, which will go on sale to supporters and friends of Cancer Support UK.
- 4. Profits from sales will go to
  Cancer Support UK to provide
  practical and emotional support
  to children and adults with cancer.
  To find out more about what we do
  visit: https://cancersupportuk.org/